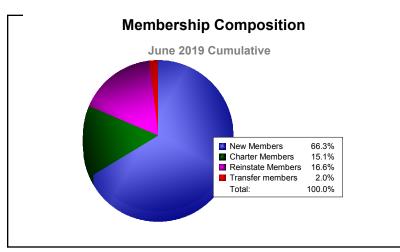

District 19 G

As of June 2019 Cumulative

| Year      | New<br>Clubs | Dropped<br>Clubs | Gain/<br>Loss<br>Clubs | New<br>Members | Charter<br>Members | Reinstate<br>Members | Transfer<br>Members | Total<br>Member<br>Added | Total<br>Members<br>Dropped | Gain/<br>Loss<br>Members |
|-----------|--------------|------------------|------------------------|----------------|--------------------|----------------------|---------------------|--------------------------|-----------------------------|--------------------------|
| 2014-2015 | 1            | -2               | -1                     | 100            | 22                 | 7                    | 24                  | 153                      | -231                        | -78                      |
| 2015-2016 | 0            | -1               | -1                     | 114            | 2                  | 3                    | 23                  | 142                      | -218                        | -76                      |
| 2016-2017 | 0            | -2               | -2                     | 115            | 2                  | 10                   | 26                  | 153                      | -177                        | -24                      |
| 2017-2018 | 0            | 0                | 0                      | 165            | 1                  | 6                    | 9                   | 181                      | -182                        | -1                       |
| 2018-2019 | 1            | 0                | 1                      | 132            | 30                 | 33                   | 4                   | 199                      | -184                        | 15                       |
| Average   | 0            | -1               | -1                     | 125            | 11                 | 12                   | 17                  | 166                      | -198                        | -33                      |