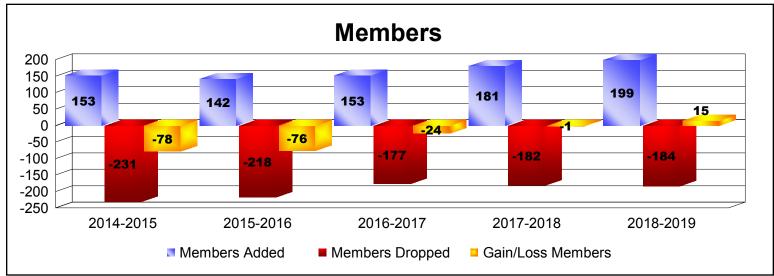

District 19 G

As of June 2019 Cumulative

| Year      | New<br>Clubs | Dropped<br>Clubs | Gain/<br>Loss<br>Clubs | New<br>Members | Charter<br>Members | Reinstate<br>Members | Transfer<br>Members | Total<br>Member<br>Added | Total<br>Members<br>Dropped | Gain/<br>Loss<br>Members |
|-----------|--------------|------------------|------------------------|----------------|--------------------|----------------------|---------------------|--------------------------|-----------------------------|--------------------------|
| 2014-2015 | 1            | -2               | -1                     | 100            | 22                 | 7                    | 24                  | 153                      | -231                        | -78                      |
| 2015-2016 | 0            | -1               | -1                     | 114            | 2                  | 3                    | 23                  | 142                      | -218                        | -76                      |
| 2016-2017 | 0            | -2               | -2                     | 115            | 2                  | 10                   | 26                  | 153                      | -177                        | -24                      |
| 2017-2018 | 0            | 0                | 0                      | 165            | 1                  | 6                    | 9                   | 181                      | -182                        | -1                       |
| 2018-2019 | 1            | 0                | 1                      | 132            | 30                 | 33                   | 4                   | 199                      | -184                        | 15                       |
| Average   | 0            | -1               | -1                     | 125            | 11                 | 12                   | 17                  | 166                      | -198                        | -33                      |