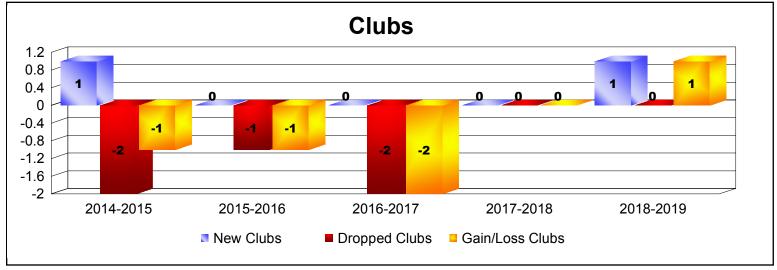

District 19 G

As of June 2019 Cumulative

| Year      | New<br>Clubs | Dropped<br>Clubs | Gain/<br>Loss<br>Clubs | New<br>Members | Charter<br>Members | Reinstate<br>Members | Transfer<br>Members | Total<br>Member<br>Added | Total<br>Members<br>Dropped | Gain/<br>Loss<br>Members |
|-----------|--------------|------------------|------------------------|----------------|--------------------|----------------------|---------------------|--------------------------|-----------------------------|--------------------------|
| 2014-2015 | 1            | -2               | -1                     | 100            | 22                 | 7                    | 24                  | 153                      | -231                        | -78                      |
| 2015-2016 | 0            | -1               | -1                     | 114            | 2                  | 3                    | 23                  | 142                      | -218                        | -76                      |
| 2016-2017 | 0            | -2               | -2                     | 115            | 2                  | 10                   | 26                  | 153                      | -177                        | -24                      |
| 2017-2018 | 0            | 0                | 0                      | 165            | 1                  | 6                    | 9                   | 181                      | -182                        | -1                       |
| 2018-2019 | 1            | 0                | 1                      | 132            | 30                 | 33                   | 4                   | 199                      | -184                        | 15                       |
| Average   | 0            | -1               | -1                     | 125            | 11                 | 12                   | 17                  | 166                      | -198                        | -33                      |